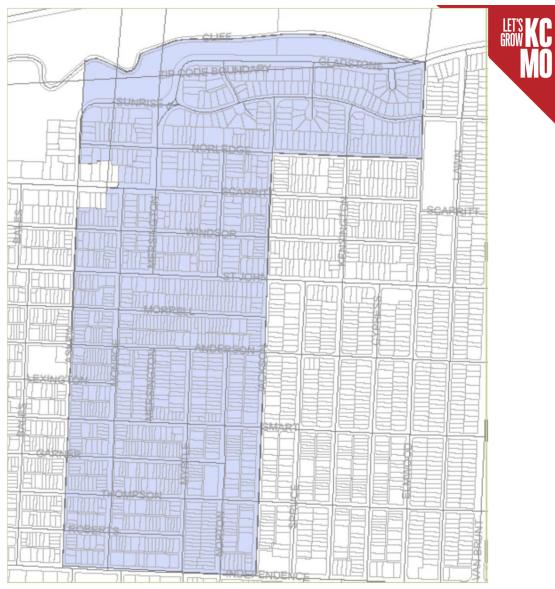

### SCARRITT RENAISSANCE II URP

## SCARRITT RENAISSANCE II URA

East – Elmwood Avenue and Jackson Avenue West - Askew Avenue North – Gladstone Blvd. South – Independence Avenue