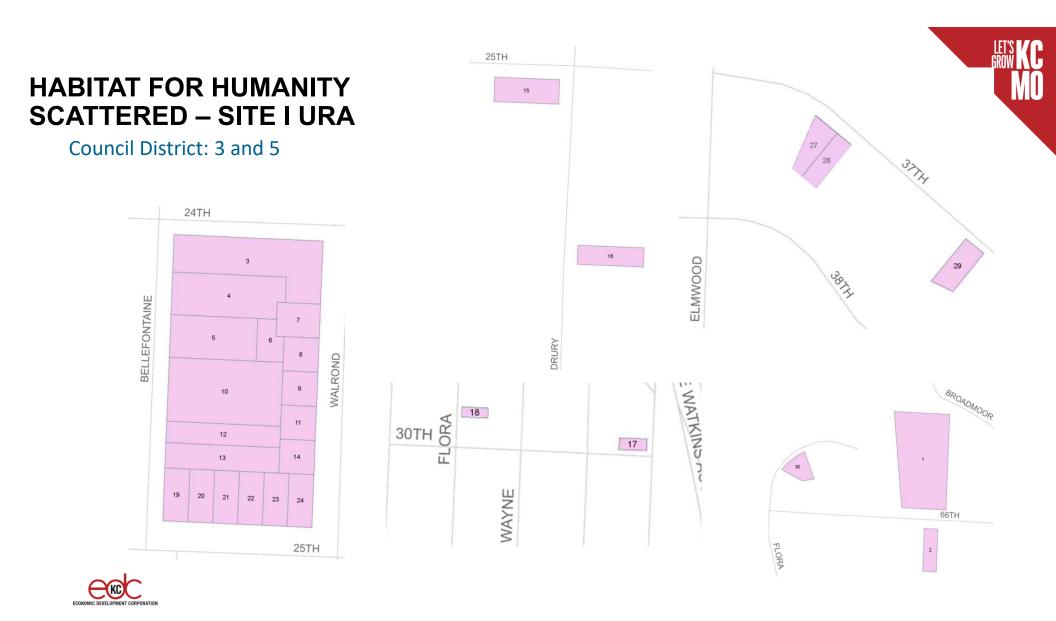

# LCRA August 27, 2024





### PALESTINE GARDEN APTS.

SUR MHFW#GRFXPHQWV# DPHQGPHQW





33<sup>rd</sup> & Montgall URA Council District: 3



Palestine Gardens/Palestine Gardens North Development Location Map















# **Palestine Gardens**







# LEGACY CROSSING DEVELOPMENT – BAKER SHOE BUILDING – 3112 TROOST

SDUWIDO#DVVIJQPHQW#I# UHGHYHORSPHQW#FRQWUDFW





#### Longfellow Dutch Hill URA Council District: 4









Baker Shoe Building - 3112- 3116 Troost





### HABITAT FOR HUMANITY SCATTERED – SITE I URA

#### SECOND AMENDMENT TO PLAN







# LONGFELLOW – DUTCH HILL URA

**FIRST AMENDMENT TO PLAN** 



LET'S KC Grow KC MO

#### Gillha Park Churry St Oak St Charlotte 3 0 Gt The ling of the rioimes ie URA McGee Trfy S arrison St TrustAve Longfellow/Dutch Hill Neighborhoods URA Gillham R Dutch Hill Apartments URA Campbell St st st **Unarlotte St** Oak St Cherry : Holmes ŧ Both S Gillham Rd E Gillt am PL E 31 st St Main 31 Holmes URA Harrison St 11 UUSLAVE Cilliam Piz Oak St ioim. Æ 3 st Ter 3200 Gillham Rd tte St bell St URA m

#### LONGFELLOW – DUTCH HILL URA

Council District: 4