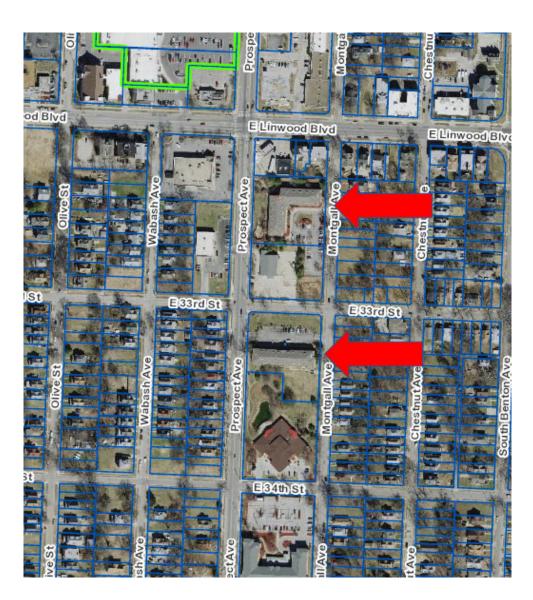

### PALESTINE GARDEN APTS.

SUR MHFW#GRFXPHQWV# DPHQGPHQW

33<sup>rd</sup> & Montgall URA Council District: 3

Palestine Gardens/Palestine Gardens North Development Location Map

# **Palestine Gardens**