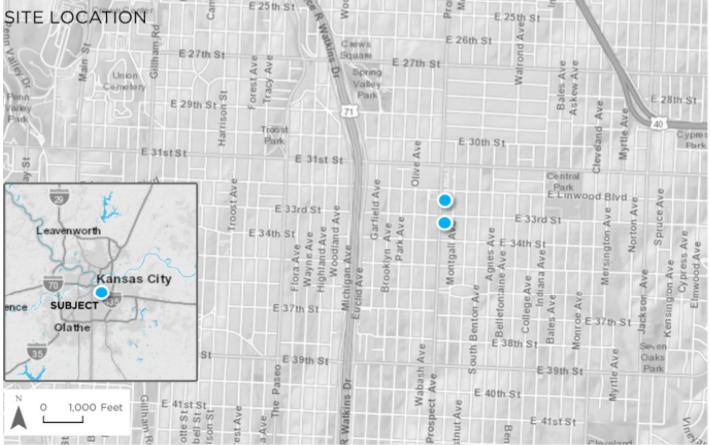

### PALESTINE GARDEN APTS.

SUR MHFW#GRFXPHQWV# DPHQGPHQW

33<sup>rd</sup> & Montgall URA Council District: 3

Palestine Gardens/Palestine Gardens North Development Location Map

# **Palestine Gardens**