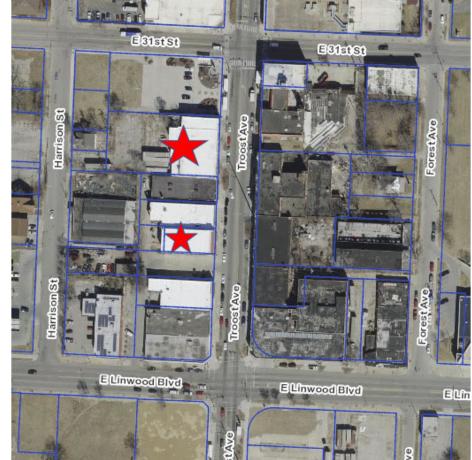

# LEGACY CROSSING DEVELOPMENT – BAKER SHOE BUILDING – 3112 TROOST

SDUWIDO#DVVIJQPHQW#I# UHGHYHORSPHQW#FRQWUDFW

#### Longfellow Dutch Hill URA Council District: 4

Baker Shoe Building - 3112- 3116 Troost