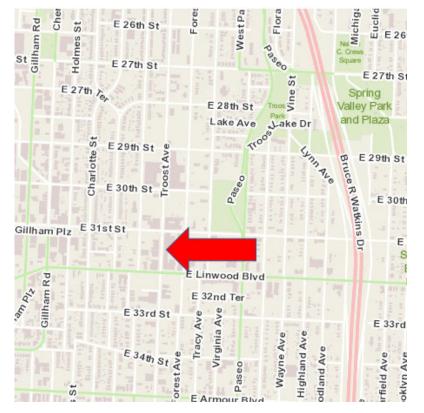

### PALESTINE GARDEN APTS.

SUR MHFW#GRFXPHQWV# DPHQGPHQW

33<sup>rd</sup> & Montgall URA Council District: 3

Palestine Gardens/Palestine Gardens North Development Location Map