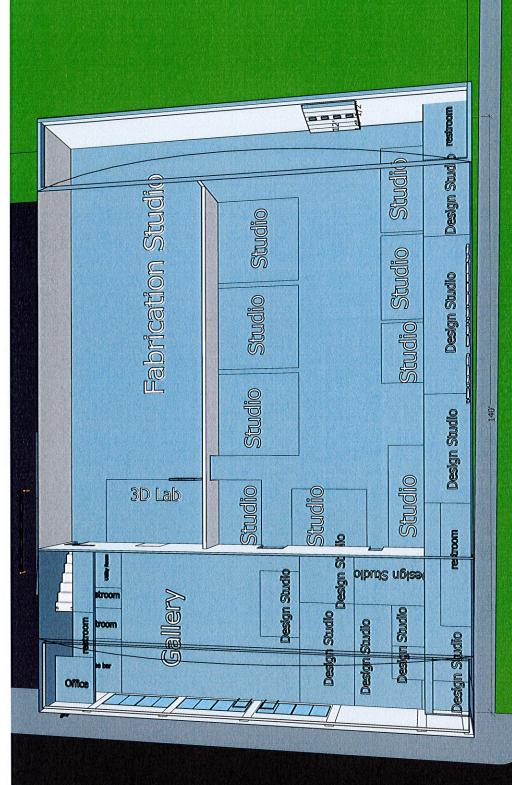

## JEFF BECKER | SCULPTOR | DESIGNER | CONTRACTOR

Rockhill Studios will be an art studio collective with an emphasis on 3D art and design. Located in the former KC Electrical Supply Co. building. The building was originally built as Rockhill Bowl in the early 1940's. The building has seen numerous tenants, and uses over the decades, as well as modifications to the building to suit the tenant of the time. We hope to celebrate and retain as much of the building's history as possible, while updating the utilities and functions where community and creativity will thrive.

We plan to have studios with shared fabrication facilities and gallery space. General concept layout and plans are being finalized as we work to make initial necessary repairs and energy improvements to the building. Significant investments are being made to the roof, insulation, plumbing, HVAC, and lighting to protect the building's structural integrity and invest in the it's long-term energy efficiency.