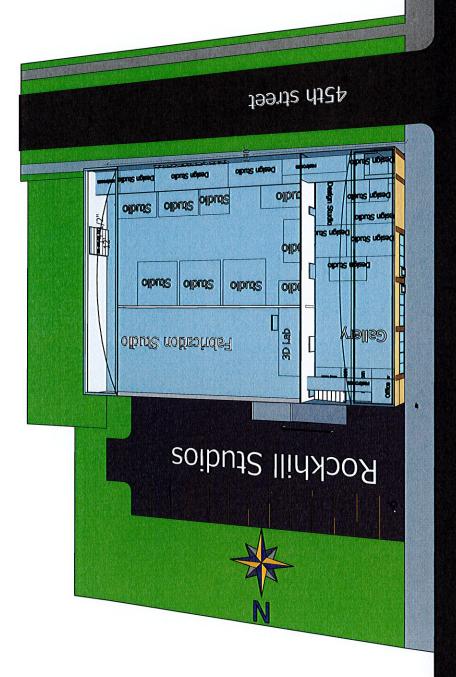

## JEFF BECKER | SCULPTOR | DESIGNER | CONTRACTOR

Rockhill Studios will be an art studio collective with an emphasis on 3D art and design. Located in the former KC Electrical Supply Co. building. The building was originally built as Rockhill Bowl in the early 1940's. The building has seen numerous tenants, and uses over the decades, as well as modifications to the building to suit the tenant of the time. We hope to celebrate and retain as much of the building's history as possible, while updating the utilities and functions where community and creativity will thrive.

We plan to have studios with shared fabrication facilities and gallery space. General concept layout and plans are being finalized as we work to make initial necessary repairs and energy improvements to the building. Significant investments are being made to the roof, insulation, plumbing, HVAC, and lighting to protect the building's structural integrity and invest in the it's long-term energy efficiency.